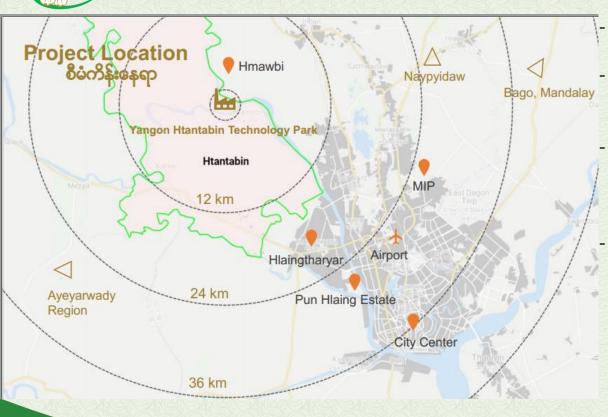

# Yangon Htantabin Industrial Park Project

- Located At Htantabin Township, North East of Yangon.
- jointly developed by the Myanmar HK, has a total area of 2633.21 acres (1065.64 hta).
- expected to investment cost a rough estimate of over USD 330 million for overall infrastructures in 8 years and USD 840 million in 15 years Construction has already commenced and is expected to be complete Initial Phase— 500 acres (in 2 years)