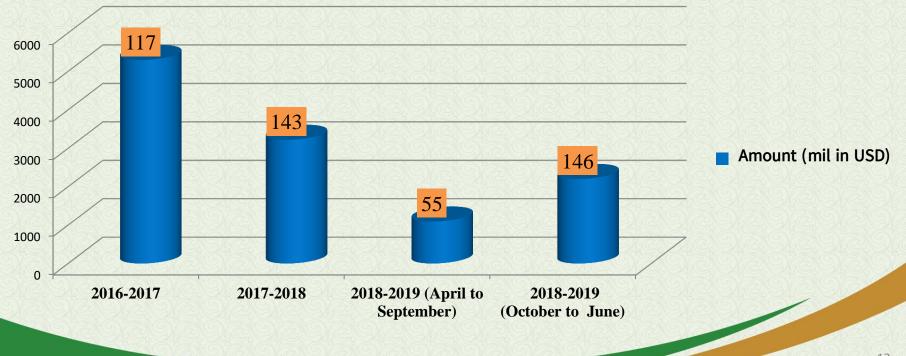

## **Health Services Sector**

Permitted Enterprises of Foreign Investment by year in Yangon Region from 2016-2017 to 2018-2019 (June)

### Amount (mil in USD)

Permitted Enterprises of Foreign Investment by Sector in Yangon Region from 2016-2017 to 2018-2019 (June)

(US\$ in Million)