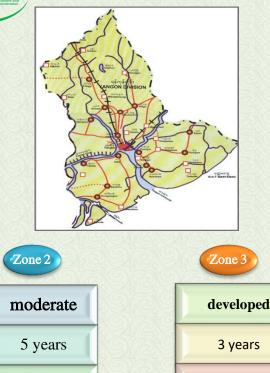

#### Designation of Development Zone (Notification 10/2017) Zone (3) Developed Zones

32 townships

13 townships

Yangon (East) District 1 Botataung Township 2 North Okkalapa Township 3 Pazundaung Township 4 South Okkalapa Township **5** Thingangyun Township 6 Yankin Township 7 Dawbon Township 8 Mingalar Taungnyunt Township 9 Tamwe Township 10 Thaketa Township 11 East Dagon Township 12 North Dagon Township 13 Dagon Seikkan Township 14 Mingaladon Township 15 Shwepyitha Township 16 Hlaingthaya Township 17 South Dagon Township

#### Zone (2) Moderate Developed Zones<sup>2</sup>