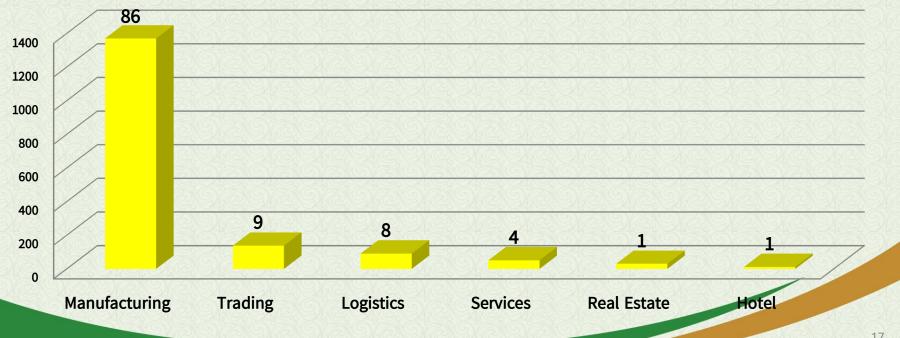

### Permitted Enterprises of Foreign Investment by Country in Yangon Region from 2016–2017 to 2018–2019 (June)