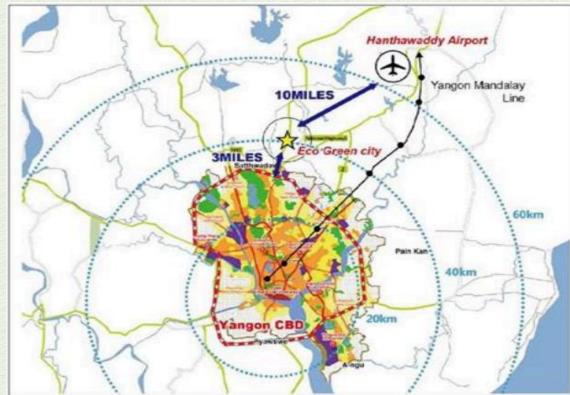

# **ECO Green City Project**

- Located beside Yangon-Mandalay Expressway
- jointly developed by the Construction Ministry and Alliance Star Group of Companies, has a total area of 1,453 acres.
- expected to cost a rough estimate ofUSD 1 billion and can house 30,000to 40,000 populations
- The construction period of the project will be 10 years