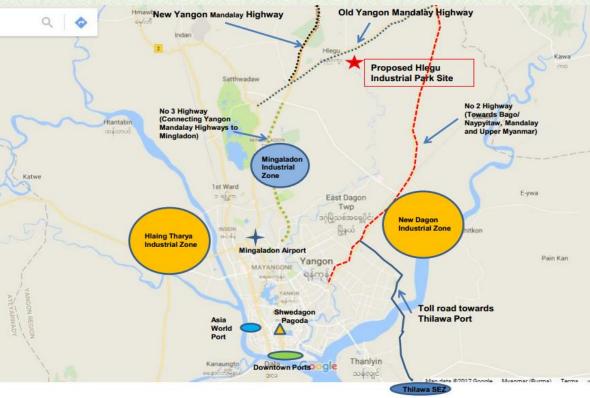

cres.
- expected to cost a rough estimate of USD 110 million and the project will provide 50,000 to 100,000 jobs when completed
- Construction has already commenced and is expected to be complete in 2023.
- enable more investments from Korean companies in heavy industry and other labour intensive sectors

# Yangon Htantabin Industrial Park Project



- Located At Htantabin Township, North East of Yangon.
- jointly developed by the Myanmar HK, has a total area of 2633.21 acres (1065.64 hta).
- expected to investment cost a rough estimate of over USD 330 million for overall infrastructures in 8 years and USD 840 million in 15 years Construction has already commenced and is expected to be complete Initial Phase— 500 acres (in 2 years)

# **Myanmar Singapore (Hlegu) Industrial Park Project**



- Located At Hlaeku Township
- jointly developed by the Myanmar Singapore, has a total area of 1150 acres (465 hta).
- expected to investment cost a rough estimate of over USD 129 million for overall infrastructures in 9 years
  the project will provide 75,000 jobs when completed

# **Yangon Elevated Expressway PPP Project**



26







## **Yangon Project Bank**

| Sl.<br>No. | Project owner                                         | No. of projects | Types of projects                                                                                                   |
|------------|-------------------------------------------------------|-----------------|---------------------------------------------------------------------------------------------------------------------|
| 1          | Y