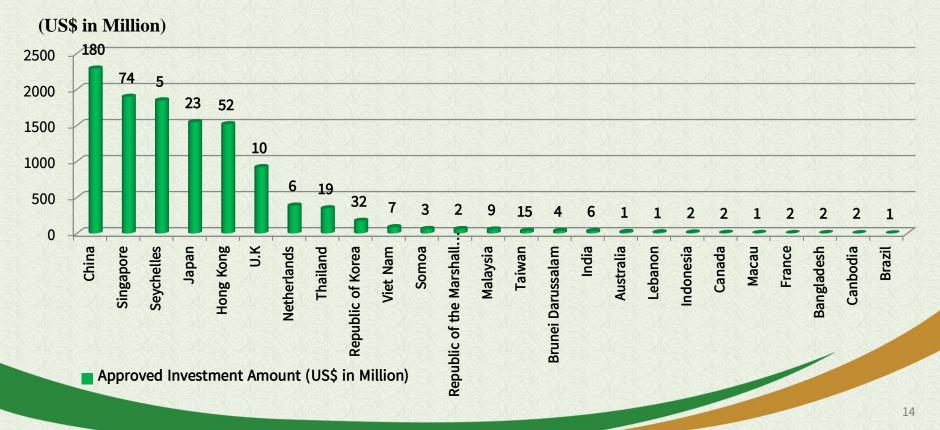

### Permitted Enterprises of Foreign Investment by Country in Yangon Region from 2016–2017 to 2018–2019 (June)