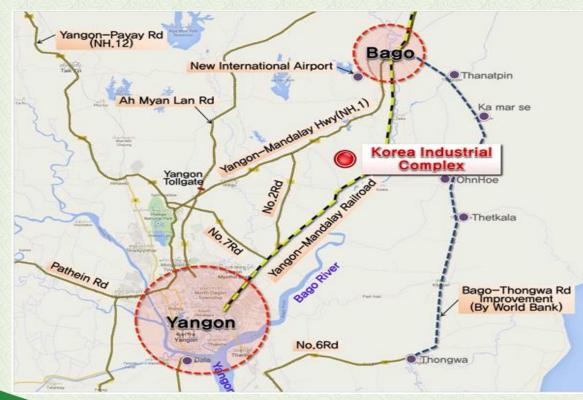

# Korea-Myanmar Industrial Complex Project

- Located At Nyaung Na Pin village, Hllegu township
- jointly developed by the Korean Land and Housing Cooperation (LH) and Department of Urban and Housing Development, has a total area of 555 acres.
- expected to cost a rough estimate of USD 110 million and the project will provide 50,000 to 100,000 jobs when completed
- Construction has already commenced and is expected to be complete in 2023.
- enable more investments from Korean companies in heavy industry and other labour intensive sectors