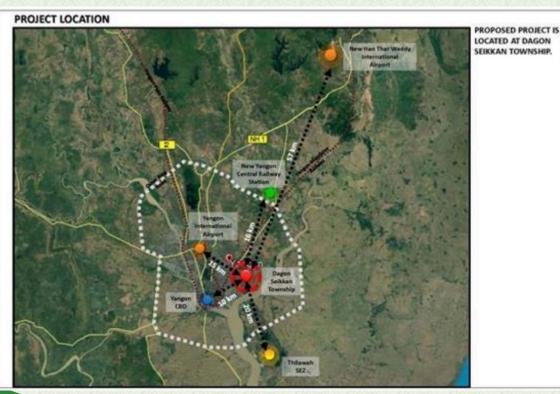

 Located at Dagone Seikkan township, 8 miles away from the Central Business District

2

- jointly developed by the Construction Ministry and Shwe Taung Company, has a total area of 1,100 acres.
- expected to cost a rough estimate of US\$185 million and can provide 13,000 apartments