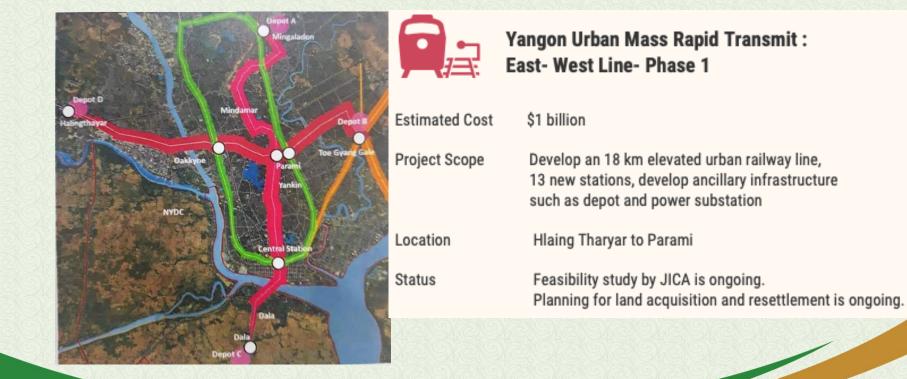

ark Project



- Located At Htantabin Township, North East of Yangon.
- jointly developed by the Myanmar HK, has a total area of 2633.21 acres (1065.64 hta).
- expected to investment cost a rough estimate of over USD 330 million for overall infrastructures in 8 years and USD 840 million in 15 years Construction has already commenced and is expected to be complete Initial Phase— 500 acres (in 2 years)

# **Myanmar Singapore (Hlegu) Industrial Park Project**



- Located At Hlaeku Township
- jointly developed by the Myanmar Singapore, has a total area of 1150 acres (465 hta).
- expected to investment cost a rough estimate of over USD 129 million for overall infrastructures in 9 years
  the project will provide 75,000 jobs when completed

# **Yangon Elevated Expressway PPP Project**



26







## **Yangon Project Bank**

| Sl.<br>No. | Project owner                                         | No. of projects | Types of projects                                                                                                   |
|------------|-------------------------------------------------------|-----------------|---------------------------------------------------------------------------------------------------------------------|
| 1          | YRG<br>Yangon Region Government                       | 16              | New city development, housing<br>redevelopment, industrial, port,<br>fishery, agriculture and education<br>projects |
| 2          | YCDC<br>Yangon City Development Committee             | 31              | Park, market and water projects