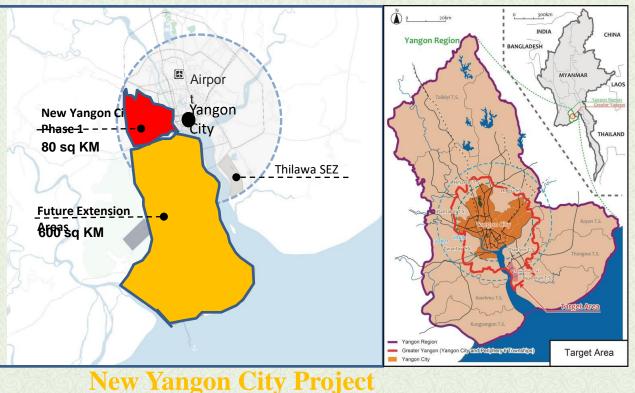

# Mega Projects in Yangon

To Be a Safe, Smart and Clean City

- Land :22,240 acres
- Estimated project cost : usd 8 billions
- Location :West of Yangon City