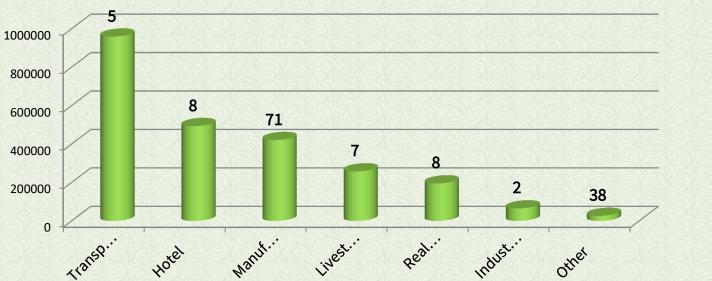

### Permitted Enterprises of Myanmar Citizen Investment by Sector in Yangon Region from 2016-2017 to 2018-2019 (June)

**Amount (million in USD)** 