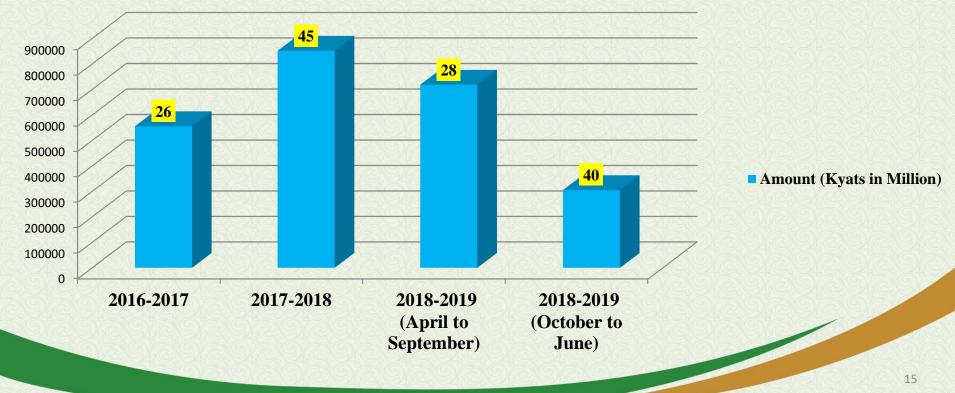

## Permitted Enterprises of Myanmar Citizen Investment by year

in Yangon Region

### from 2016-2017 to 2018-2019 (June)