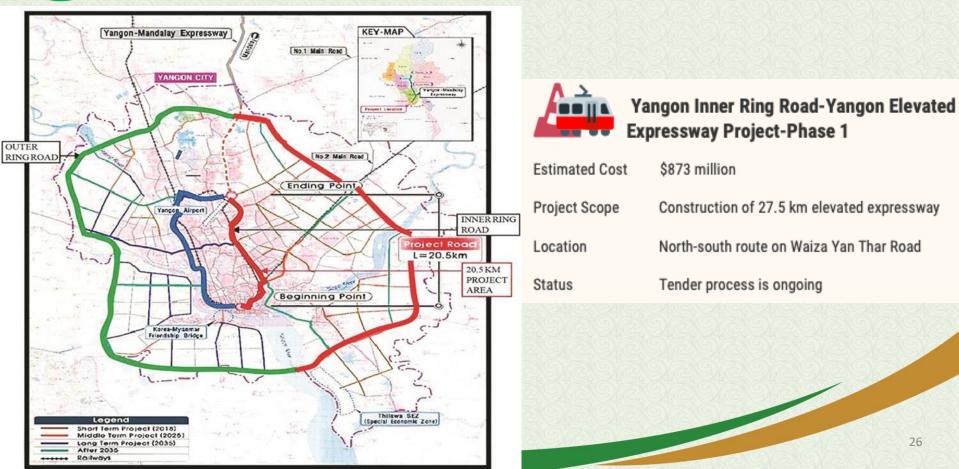

strial Park Project



- Located At Htantabin Township, North East of Yangon.
- jointly developed by the Myanmar HK, has a total area of 2633.21 acres (1065.64 hta).
- expected to investment cost a rough estimate of over USD 330 million for overall infrastructures in 8 years and USD 840 million in 15 years Construction has already commenced and is expected to be complete Initial Phase— 500 acres (in 2 years)

# **Myanmar Singapore (Hlegu) Industrial Park Project**



- Located At Hlaeku Township
- jointly developed by the Myanmar Singapore, has a total area of 1150 acres (465 hta).
- expected to investment cost a rough estimate of over USD 129 million for overall infrastructures in 9 years
  the project will provide 75,000 jobs when completed

# **Yangon Elevated Expressway PPP Project**



26







## **Yangon Project Bank**

| Sl.<br>No. | Project owner                                         | No. of projects | Types of projects                                                                                                   |
|------------|-------------------------------------------------------|-----------------|---------------------------------------------------------------------------------------------------------------------|
| 1          | YRG<br>Yangon Region Government                       | 16              | New city development, housing<br>redevelopment, industrial, port,<br>fishery, agriculture and education<br>projects |
| 2          | YCDC<br>Yangon City Development Committee             | 31              | Park, market and water projects