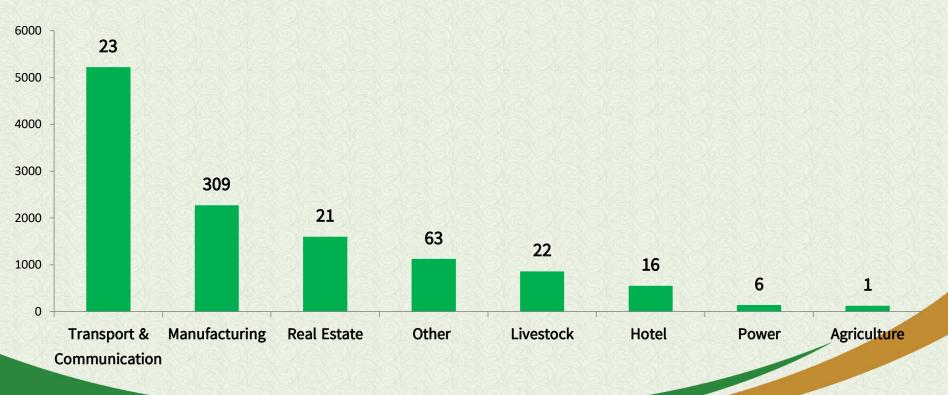

### Amount (mil in USD)

Permitted Enterprises of Foreign Investment by Sector in Yangon Region from 2016-2017 to 2018-2019 (June)

(US\$ in Million)