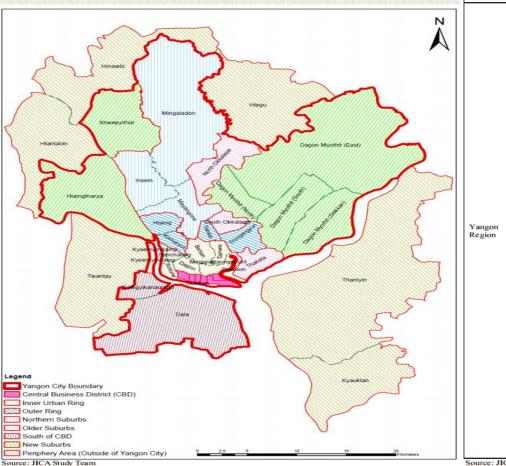

#### Directorate of Investment and **Strategic Urban Development Plan of Greater Yangon**

| Administrative Boundary |                | Township Group   | Township Name        | Definition                                                        |                                |
|-------------------------|----------------|------------------|----------------------|-------------------------------------------------------------------|--------------------------------|
|                         |                |                  | Latha                |                                                                   |                                |
|                         |                |                  | Lanmadaw             |                                                                   |                                |
|                         |                | CDD              | Pabedan              |                                                                   |                                |
|                         |                | CBD              | Kyauktada            |                                                                   |                                |
|                         |                |                  | Botahtaung           |                                                                   |                                |
|                         |                |                  | Pazundaung           |                                                                   |                                |
|                         |                |                  | Ahlone               |                                                                   |                                |
|                         |                |                  | Kyee Myin Daing      |                                                                   |                                |
|                         |                |                  | Sanchaung            |                                                                   |                                |
|                         |                |                  | Dagon                |                                                                   |                                |
|                         |                | Inner Urban Ring | Bahan                |                                                                   |                                |
|                         |                |                  | Tarmwe               |                                                                   |                                |
|                         |                |                  | Mingalar Taung Nyunt |                                                                   |                                |
|                         |                |                  | Seikkan              |                                                                   |                                |
|                         |                |                  | Dawbon               |                                                                   |                                |
|                         |                |                  | Kamaryut             | Whole area of<br>those townships<br>belongs to the<br>target area |                                |
|                         | Yangon City    | Outer Ring       | Hlaing               |                                                                   |                                |
|                         |                | outer rong       | Yankin               |                                                                   | The Greater                    |
|                         |                |                  | Thingangyun          |                                                                   | Yangon                         |
|                         |                |                  | Mayangone            |                                                                   | (Target Area)                  |
|                         |                | Northern Suburbs | Insein               |                                                                   | Total<br>1,535 km <sup>2</sup> |
| angon                   |                |                  | Mingalardon          |                                                                   |                                |
| egion                   |                | Older Suburbs    | North Okkalapa       |                                                                   |                                |
|                         |                |                  | South Okkalapa       |                                                                   |                                |
|                         |                |                  | Thaketa              |                                                                   |                                |
|                         |                | South of CBD     | Dala                 |                                                                   |                                |
|                         |                |                  | Seikgyikhanaungto    |                                                                   |                                |
|                         |                | New Suburbs      | Shwe Pyi Thar        |                                                                   |                                |
|                         |                |                  | Hlaing Tharyar       |                                                                   |                                |
|                         |                |                  | North Dagon          |                                                                   |                                |
|                         |                |                  | South Dagon          |                                                                   |                                |
|                         |                |                  | East Dagon           |                                                                   |                                |
|                         |                |                  | Dagon Seikkan        |                                                                   |                                |
|                         |                |                  | Kyauktan             | Partial areas of<br>each township<br>belong to the target<br>area |                                |
|                         |                |                  | Thanlyin             |                                                                   |                                |
|                         |                |                  | Hlegu                |                                                                   |                                |
|                         |                |                  | Hmawbi<br>Htantabin  |                                                                   |                                |
|                         | Periphery Area |                  |                      |                                                                   |                                |
|                         | (Outside of Ya |                  | Twantay              |                                                                   |                                |
|                         |                |                  | Taikkyi              |                                                                   |                                |
|                         |                |                  | Kawhmu               | (Outside of the Target Area)                                      |                                |
|                         |                |                  | Kungyangon           |                                                                   | Target Area)                   |
|                         |                |                  | Kayan                |                                                                   |                                |
| urce: JICA S            |                |                  | Thongwa              |                                                                   |                                |

Source: JICA Study Team

YANGON ACCOUNTS FOR

- CLOSE TO 85 % OF THE COUNTRY'S TRADE
- OVER HALF OF THE TOTAL INVESTMENTS INTO THE COUNTRY