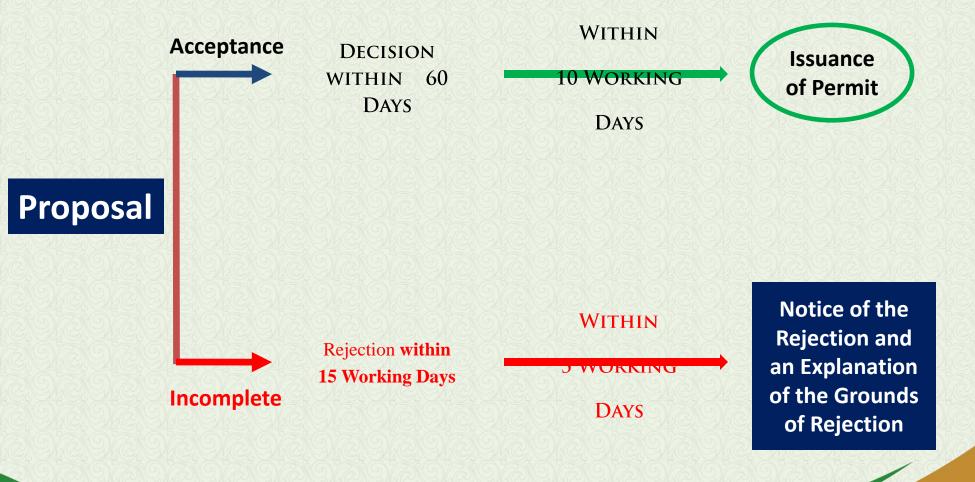

h are not allowed to foreigners (Notification 15/2017, B)

If your investment activity falls in list of investment businesses allowed only in the form of JV with any citizen owned entity or any MM citizen (Notification 15/2017, C).

If you invest for the first time in Myanmar, and your investment need to undergo an MIC permit or endorsement process, you can implement both business registration process and MIC permit/ endorsement process in parallel.



or find a new option.



Make sure that your proposal is in the form of a JV and include one citizen owned entity or any MM citizen. Please note that foreigner are not allowed to own more than 80% of the JV.



Inquire more information at DICA (Company Affairs Division and relevant Investment Division)



#### Proposal Assessment Procedure





### **Endorsement Application and Assessment**

### **Endorsement Application Assessment Procedure**





### **Rights to Use Land**





## **Promoted Sectors (Notification 13/2017)**

### e Agriculture Sector

- 30 types of businesses (Cultivation of crops, paddy, vegetables, post-harvest crops activities, Modification of seeds to reproduce plants, services for storage of farmcrops etc.)
- Forest plantation, Production of teak, rubber wood
- Eivestock & Fishery Sector
  - 10 types of businesses (Dairy cattle farming, farming, reproduction and production of poultry, breeding & production of fresh water and marine products etc.)
- Manufacturing Sector
  - 92 types of businesses (manufacturing of : canned fish, palm oil, milk powder, sweetened creamer, sport items, leather baggage and h