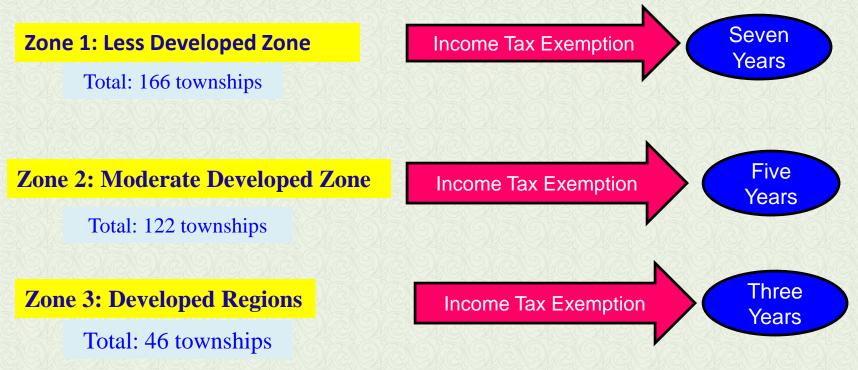

r Digital Economy**

- Established Digital Economy Development Committee (DEDC) in June 2017 Vice President, U Henry Van Thio as Patron
- Union Minister of Planning and Finance as Chairperson
- Deputy Ministers, Permanent Secretaries and Director Generals Ministry of Planning and Finance
  - Ministry of Transportation and Communication
  - Ministry of Education
  - Ministry of Commerce
  - Ministry of Labour, Immigration and Population
  - Myanmar Investment Commission
  - Central Bank of Myanmar
  - SME Development Committee
  - Private Sectors and Academics

#### Multi Stakeholders Participations

- 25th Aug, 2017 Roadmap Version1 (Draft)
- 30th Jan, 2018 Roadmap Version 2 (Draft)
- 20th Sept, 2018 Roadmap Version 3 (Draft)



### Designation of Development Zones (Notification 10/2017)





### How to Register a New Company in Myanmar

|                                                                                                                                        | v 185 🖸 🏠 🛨