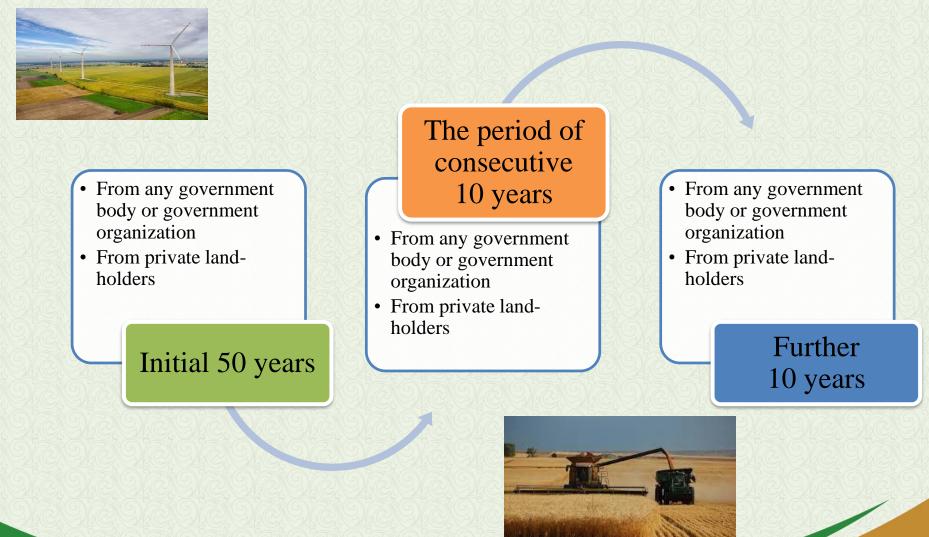

in the form of JV with any citizen owned entity or any MM citizen (Notification 15/2017, C).

If you invest for the first time in Myanmar, and your investment need to undergo an MIC permit or endorsement process, you can implement both business registration process and MIC permit/ endorsement process in parallel.



or find a new option.



Make sure that your proposal is in the form of a JV and include one citizen owned entity or any MM citizen. Please note that foreigner are not allowed to own more than 80% of the JV.



Inquire more information at DICA (Company Affairs Division and relevant Investment Division)



#### Proposal Assessment Procedure





### **Endorsement Application and Assessment**

### **Endorsement Application Assessment Procedure**





### **Rights to Use Land**





## **Promoted Sectors (Notification 13/2017)**

### e Agriculture Sector

- 30 types of businesses (Cultivation of crops, paddy, vegetables, post-harvest crops activities, Modification of seeds to reproduce plants, services for storage of farmcrops etc.)
- Forest plantation, Production of teak, rubber wood
- Eivestock & Fishery Sector
  - 10 types of businesses (Dairy cattle farming, farming, reproduction and production of poultry, breeding & production of fresh water and marine products etc.)
- Manufacturing Sector
  - 92 types of businesses (manufacturing of : canned fish, palm oil, milk powder, sweetened creamer, sport items, leather baggage and hand bags, iron & steel etc.)



## **Promoted Sectors (Notification 13/2017)**

### Infrastructure Sector

- Establishment of industrial z