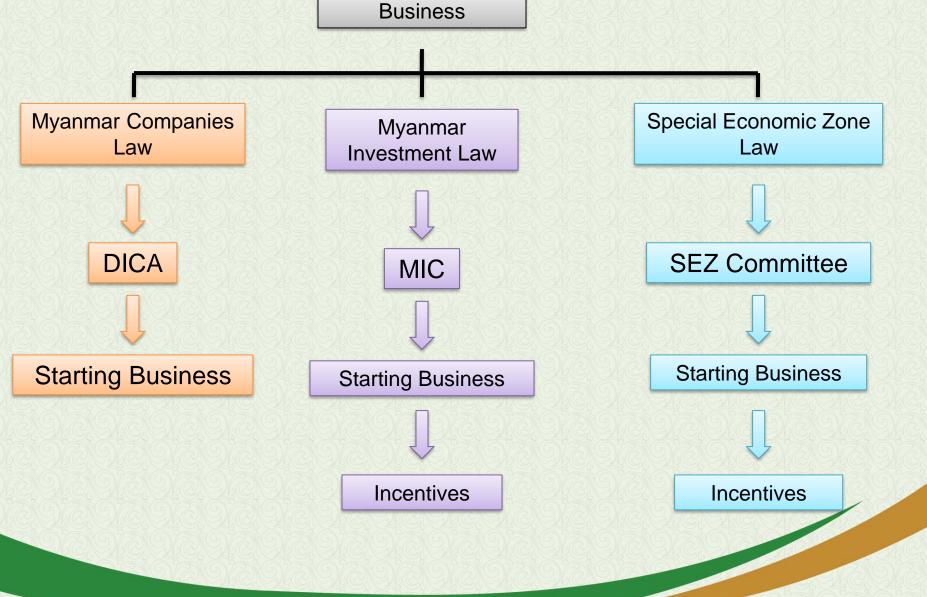

### **Mode of Doing Business**

10

## **Investments Requiring MIC Permit (S.36)**

- (a) Businesses /investment activities that are strategic for the Union;
- (b) Large capital intensive investment projects;
- Projects which have large potential impact on the environment and the local community;
- (d) Businesses/ investment activities which used state-owned land and building; and
- e) Businesses/ investment activities which are designated by the Government to require the submission of a proposal to the Commission.