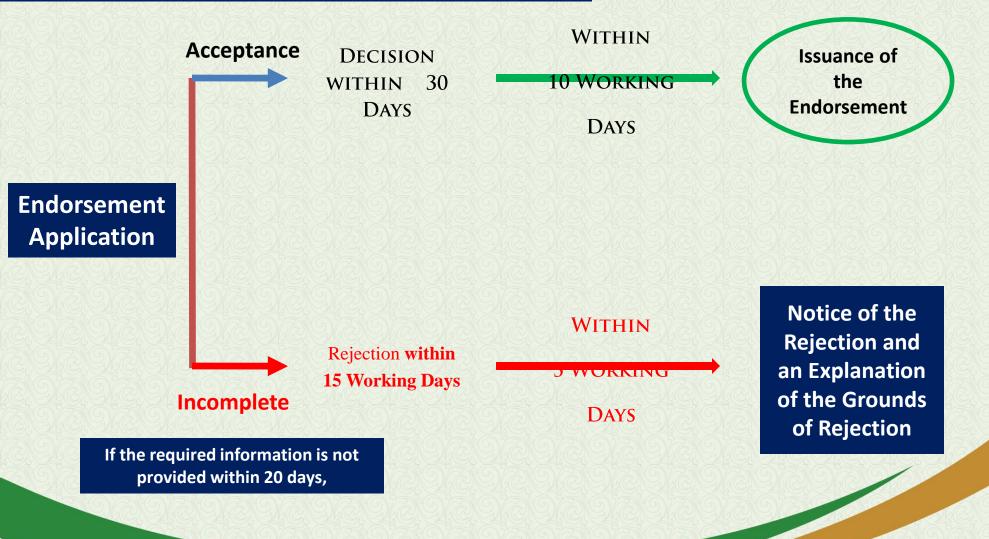

### **Endorsement Application and Assessment**

### **Endorsement Application Assessment Procedure**