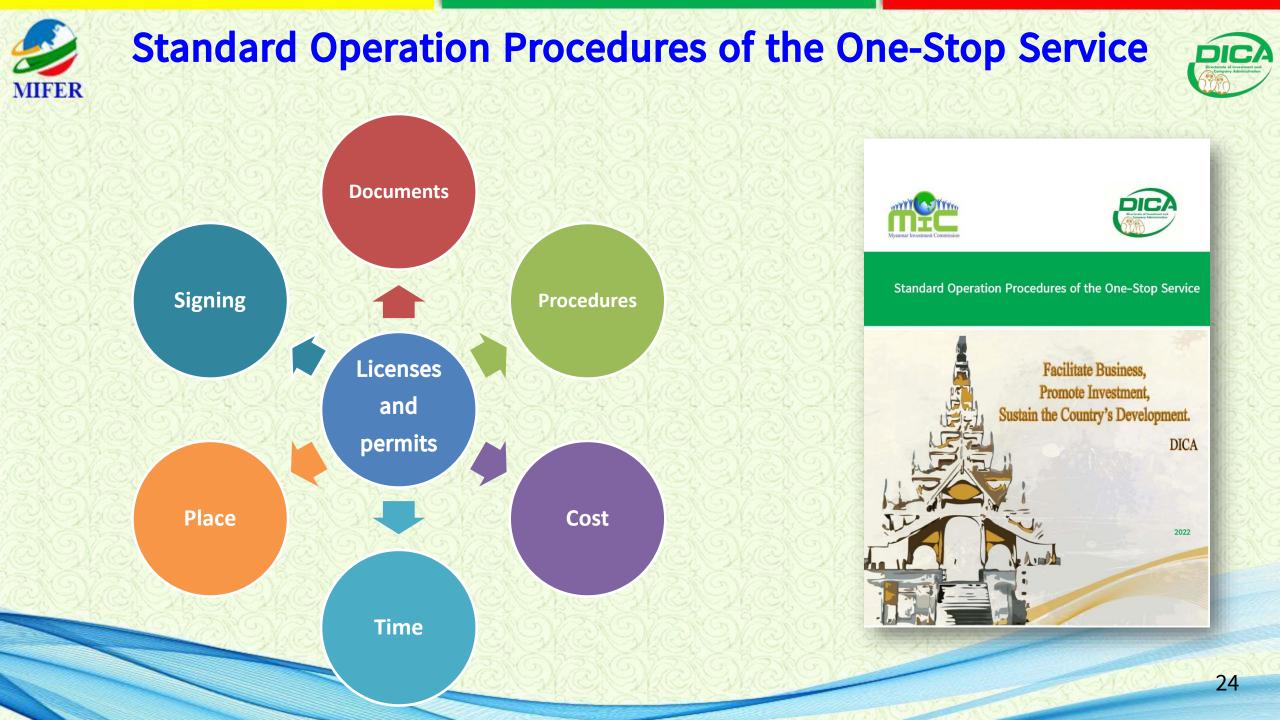

## **Investor Supports**

Myanmar Company Online (MyCO)

いのりまたのりまたのりまたのりまたのりまたのりまたのりまたのう

MIC Permitted Companies Online Visa Application System (MOVAS)

**Online Recommendation Letter for Visa Extension** 

**Standard Operation Procedures of the One-Stop Service** 