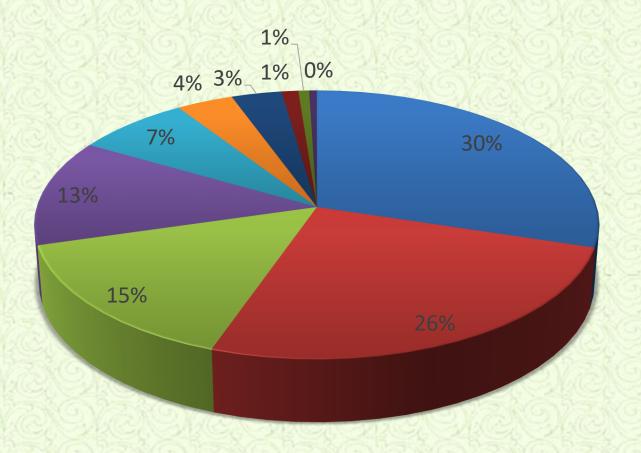

## FDI Sectors in Myanmar (May, 2024)

Power Oil and Gas Manufacturing Transport & Communication Real Estate Hotel and Tourism ■ Mining Livestock & Fisheries Industrial Estate Agriculture

| Thailand's Inve              | stment (May, 2024)                                       | Determined development<br>to the end of the end |
|------------------------------|----------------------------------------------------------|-----------------------------------------------------------------------------------------------------------------------------------------------------------------------------------------------------------------------------------------------------------------------------------------------------------------------------------------------------------------------------------------------------------------------------------------------------------------------------------------------------------------------------------------------------------------------------------------------------------------------------------------------------------------------------------------------------------------------------------------------------------------------------------------------------------------------------------------------------------------------------------------------------------------------------------------------------------------------------------------------------------------------------------------------------------------------------------------------------------------------------------------------------------------------------------------------------------------------------------------------------------------------------------------------------------------------------------------------------------------------------------------------------------------------------------------------------------------------------------------------------------------------------------------------------------------------------------------------------------------------------------------------------------------------------------------------------------------------------------------------------------------------------------------------------------------------------------------------------------------------------------------------------------------------------------------------------------------------------------------------------------------------------------------------------------------------------------------------------------------------------------|
| Services Sector              | 255.888                                                  | NEX CIENCIES                                                                                                                                                                                                                                                                                                                                                                                                                                                                                                                                                                                                                                                                                                                                                                                                                                                                                                                                                                                                                                                                                                                                                                                                                                                                                                                                                                                                                                                                                                                                                                                                                                                                                                                                                                                                                                                                                                                                                                                                                                                                                                                      |
| Industrial Estate Sector     | 14.000                                                   |                                                                                                                                                                                                                                                                                                                                                                                                                                                                                                                                                                                                                                                                                                                                                                                                                                                                                                                                                                                                                                                                                                                                                                                                                                                                                                                                                                                                                                                                                                                                                                                                                                                                                                                                                                                                                                                                                                                                                                                                                                                                                                                                   |
| Hotels and Tourism Sector    | 496.497                                                  | <u>-</u> 알; 같은 것을 수 있다. 한 것을 수 있는 것을 것을 것 같이 않는 것을 것 같이 않는 것 같이 않는 것 같이 않는 것 않는                                                                                                                                                                                                                                                                                                                                                                                                                                                                                                                                                                                                                                                                                                                                                                                                                                                                                                                                                                                                                                                                                                                                                               |
| Transport Sector             | 131.967                                                  |                                                                                                                                                                                                                                                                                                                                                                                                                                                                                                                                                                                                                                                                                                                                                                                                                                                                                                                                                                                                                                                                                                                                                                                                                                                                                                                                                                                                                                                                                                                                                                                                                                                                                                                                                                                                                                                                                                                                                                                                                                                                                                                                   |
| Construction Sector          | 37.767                                                   | えずえてない                                                                                                                                                                                                                                                                                                                                                                                                                                                                                                                                                                                                                                                                                                                                                                                                                                                                                                                                                                                                                                                                                                                                                                                                                                                                                                                                                                                                                                                                                                                                                                                                                                                                                                                                                                                                                                                                                                                                                                                                                                                                                                                            |
| Oil & Gas                    | 2194.400                                                 | NE CONTRACTORS                                                                                                                                                                                                                                                                                                                                                                                                                                                                                                                                                                                                                                                                                                                                                                                                                                                                                                                                                                                                                                                                                                                                                                                                                                                                                                                                                                                                                                                                                                                                                                                                                                                                                                                                                                                                                                                                                                                                                                                                                                                                                                                    |
| Power Sector                 |                                                          | 6327.000                                                                                                                                                                                                                                                                                                                                                                                                                                                                                                                                                                                                                                                                                                                                                                                                                                                                                                                                                                                                                                                                                                                                                                                                                                                                                                                                                                                                                                                                                                                                                                                                                                                                                                                                                                                                                                                                                                                                                                                                                                                                                                                          |
| Manufacturing Sector         | 1569.368                                                 |                                                                                                                                                                                                                                                                                                                                                                                                                                                                                                                                                                                                                                                                                                                                                                                                                                                                                                                                                                                                                                                                                                                                                                                                                                                                                                                                                                                                                                                                                                                                                                                                                                                                                                                                                                                                                                                                                                                                                                                                                                                                                                                                   |
| Mining Sector                | 121.201                                                  |                                                                                                                                                                                                                                                                                                                                                                                                                                                                                                                                                                                                                                                                                                                                                                                                                                                                                                                                                                                                                                                                                                                                                                                                                                                                                                                                                                                                                                                                                                                                                                                                                                                                                                                                                                                                                                                                                                                                                                                                                                                                                                                                   |
| Livestock & Fisheries Sector | 452.613                                                  |                                                                                                                                                                                                                                                                                                                                                                                                                                                                                                                                                                                                                                                                                                                                                                                                                                                                                                                                                                                                                                                                                                                                                                                                                                                                                                                                                                                                                                                                                                                                                                                                                                                                                                                                                                                                                                                                                                                                                                                                                                                                                                                                   |
| Agriculture Sector           | 33.972                                                   |                                                                                                                                                                                                                                                                                                                                                                                                                                                                                                                                                                                                                                                                                                                                                                                                                                                                                                                                                                                                                                                                                                                                                                                                                                                                                                                                                                                                                                                                                                                                                                                                                                                                                                                                                                                                                                                                                                                                                                                                                                                                                                                                   |
| 0.                           | 000 1000.000 2000.000 3000.000 4000.000 5000.000 6000.00 | 00 7000.000 21                                                                                                                                                                                                                                                                                                                                                                                                                                                                                                                                                                                                                                                                                                                                                                                                                                                                                                                                                                                                                                                                                                                                                                                                                                                                                                                                                                                                                                                                                                                                                                                                                                                                                                                                                                                                                                                                                                                                                                                                                                                                                                                    |