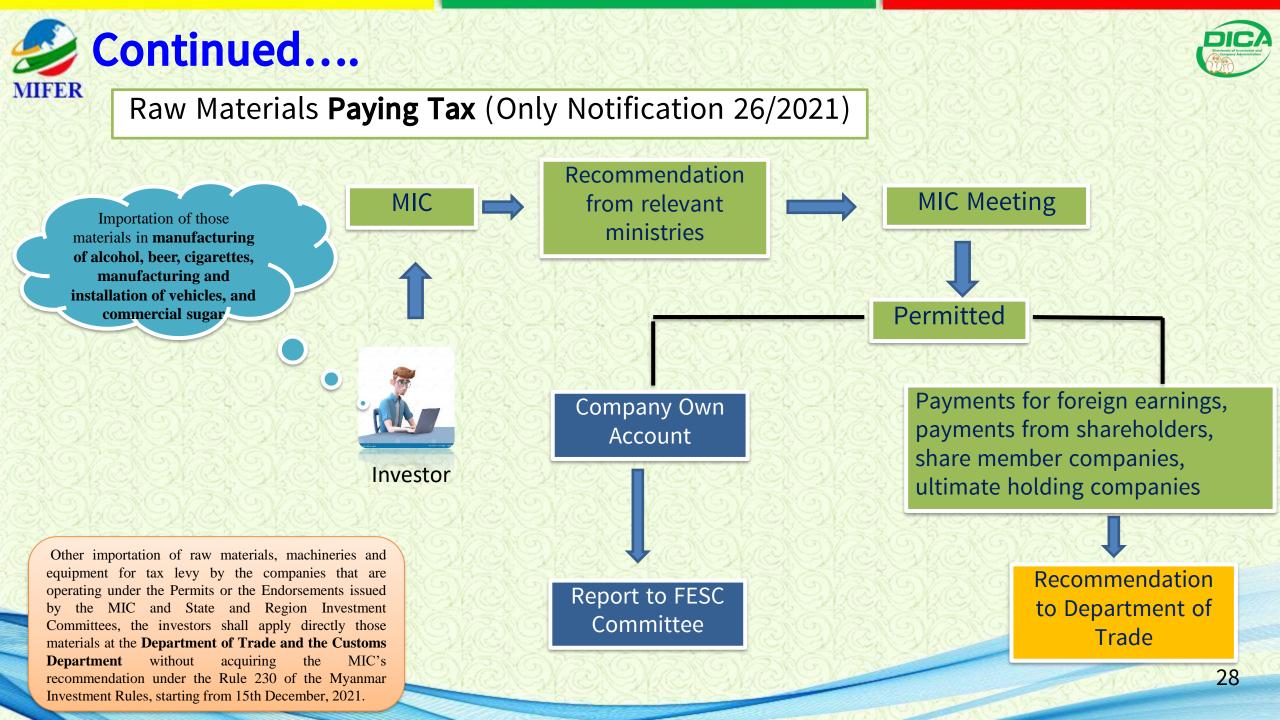

# **MIC Support Measures**

### Documents to be attached For Trade

- One year plan for import
- Invoice
- Bank Statement
- Copy of the Permit

- Application Letter with Company Letter Head
- Quarterly Report (Form-10)
- Bank Statement
- Power of attorney
- Copy of the Permit
- Company Extract
- Proof of tax clearance
- Other necessary documents