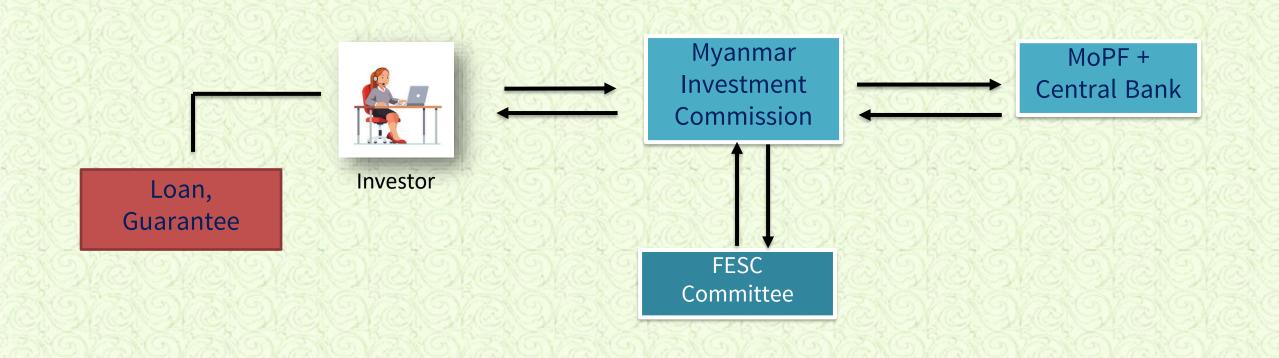

# **MIC Support Measures**

### Documents to be attached For Trade

- One year plan for import
- Invoice
- Bank Statement
- Copy of the Permit

- Application Letter with Company Letter Head
- Quarterly Report (Form-10)
- Bank Statement
- Power of attorney
- Copy of the Permit
- Company Extract
- Proof of tax clearance
- Other necessary documents