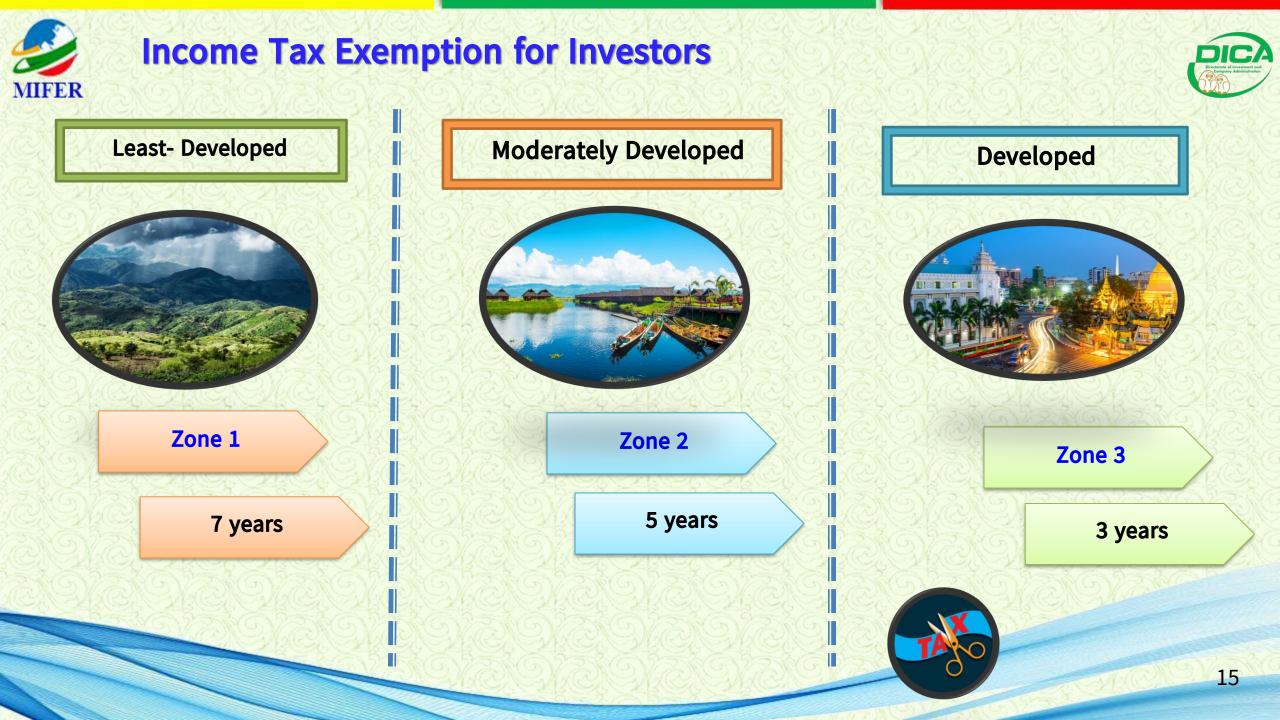

## **Investment Incentives**

Customs Duties & Other Internal Taxes

Income Tax exemptions, 3 to 7 years (Depending on the location of the investment project)

> Investors may apply one or more than one the exemptions and reliefs