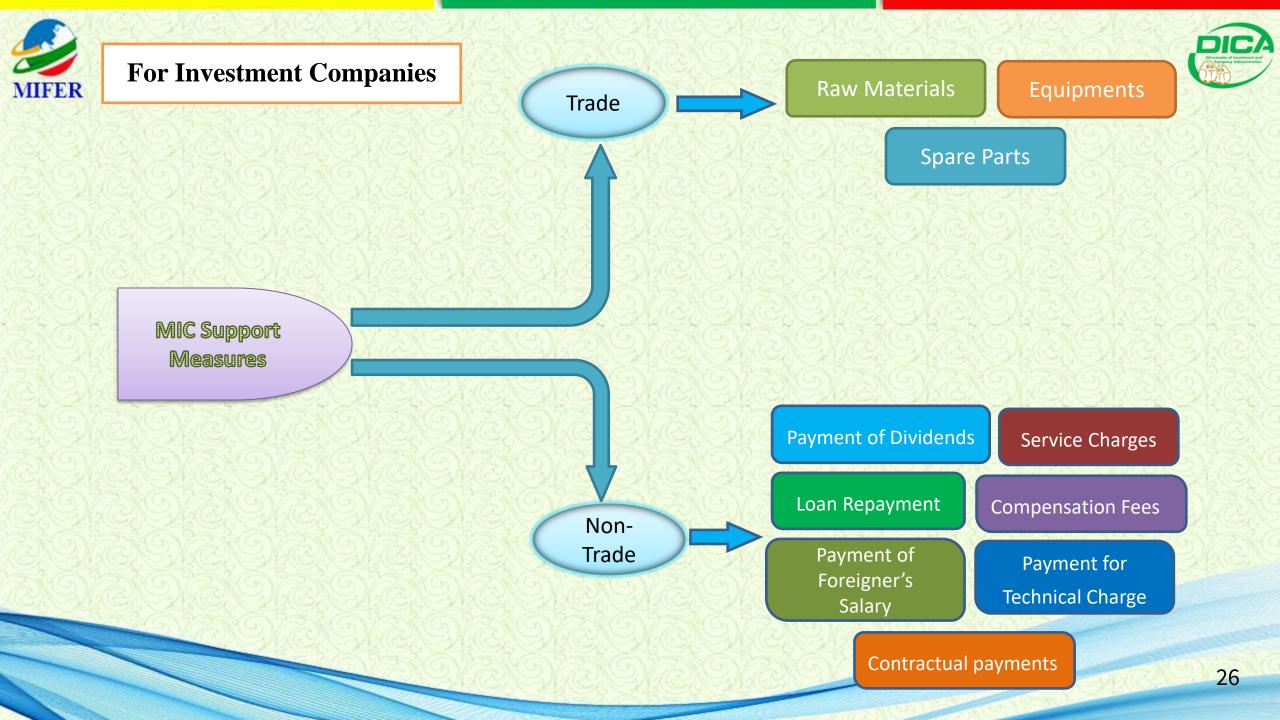

# **MIC Support Measures**

### Documents to be attached For Trade

- One year plan for import
- Invoice
- Bank Statement
- Copy of the Permit

- Application Letter with Company Letter Head
- Quarterly Report (Form-10)
- Bank Statement
- Power of attorney
- Copy of the Permit
- Company Extract
- Proof of tax clearance
- Other necessary documents

### **For Non- Investment Companies**

Documents to be attached For Non – Trade of Non Investment Companies

- Cover Letter
- Bank Statement (USD Account)
- □ Income Tax
- □ Invoice/ Agreement/ Contract
- Company Extract
- Excel Form