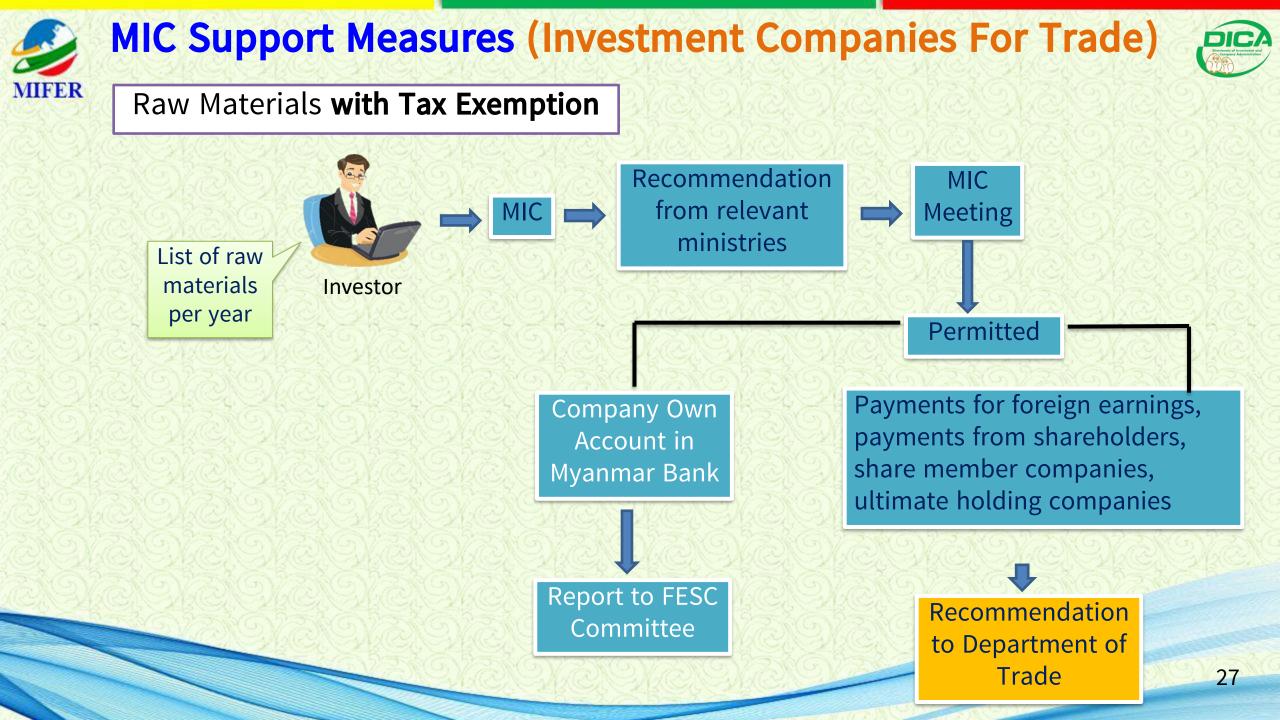

# **MIC Support Measures**

### Documents to be attached For Trade

- One year plan for import
- Invoice
- Bank Statement
- Copy of the Permit

- Application Letter with Company Letter Head
- Quarterly Report (Form-10)
- Bank Statement
- Power of attorney
- Copy of the Permit
- Company Extract
- Proof of tax clearance
- Other necessary documents