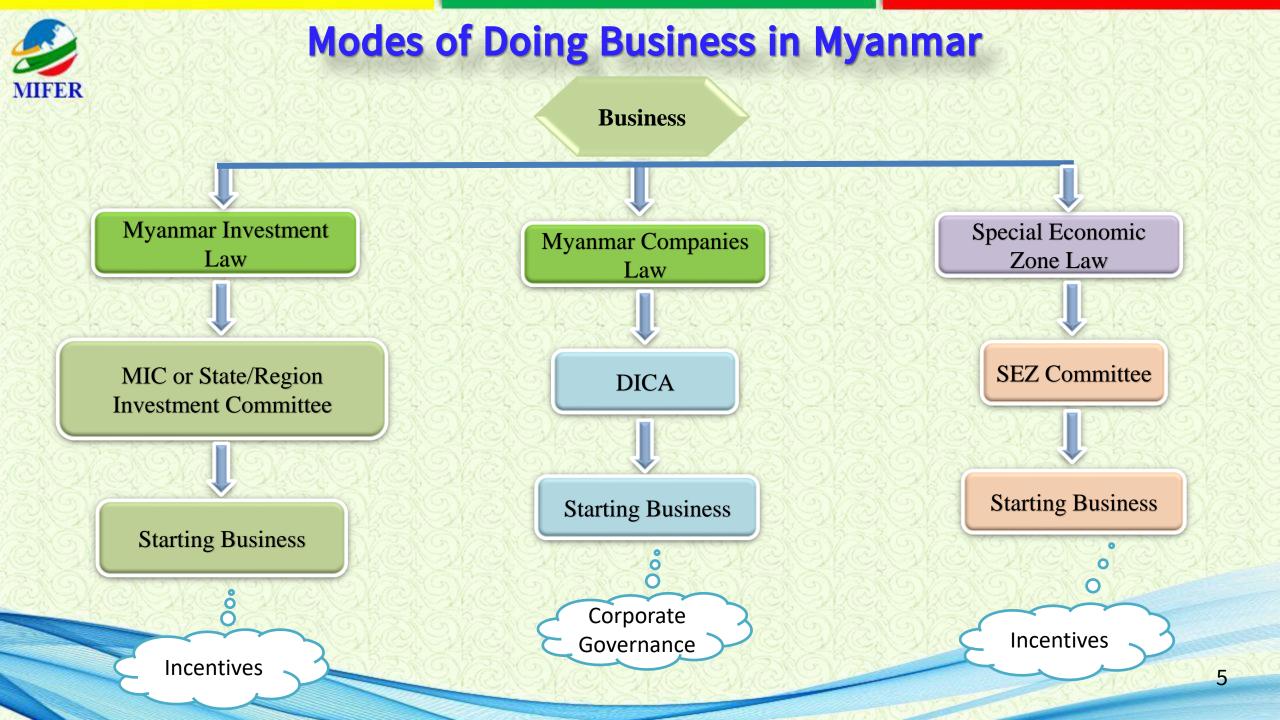

# **Business Registry via online**

- Myanmar Companies Law 2017
  - ♦ MyCo → Myanmar Companies Online Registration.
  - https://www.myco.dica.gov.mm/
  - ♦ Foreign Share Ratio up to 35% → Local Company

Investors may register a new company via online at <u>www.myco.dica.gov.mm</u> (MyCO)