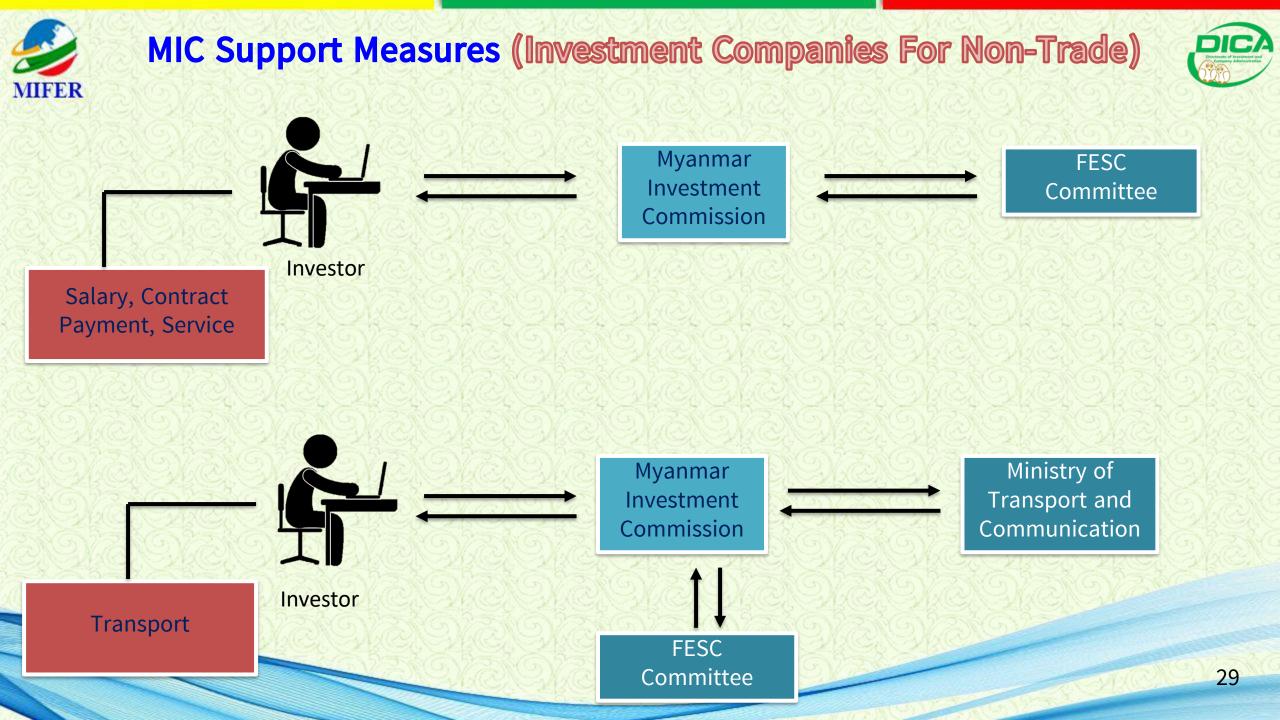

# **MIC Support Measures**

### **For Non- Investment Companies**

Documents to be attached For Non – Trade of Non Investment Companies

- Cover Letter
- Bank Statement (USD Account)
- □ Income Tax
- □ Invoice/ Agreement/ Contract
- Company Extract
- Excel Form